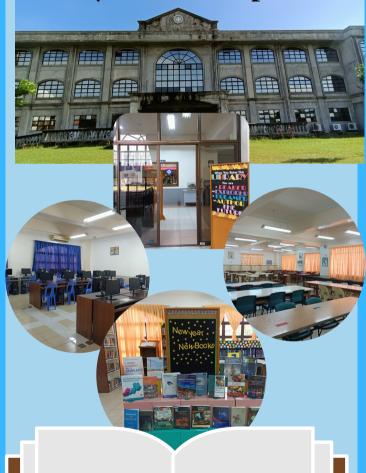

# **Location & Library Hours**

College & SHS Library Located at the 2nd floor,

St. Martin de Porres Building

## Graduate School Library Located at the 3rd floor,

Located at the 3rd floor, St. Martin de Porres Building

Monday to Friday from 8:00a.m. to 6:00p.m. Saturday 9:00a.m.-6:00 p.m.

Colegio de San Iuan de Letran Calamba Brgy. Bucal, Calamba City, Laguna

### FACILITIES AND SERVICES

### **Circulation and User Services**

- Wi-Fi connectivity
- Reading Areas
- Reading, Borrowing, Returning of library materials
- Discussion Room
- Reservation of Library materials

#### **Reference Services**

- Referral Services
- Current Awareness Bulletin
- Library Orientation and Tour
- Bibliography/ Literature Guide
- Indexing
- Renewal thru FB page, and Email
- Activation of Library Account
- Signing of clearance

### **Multimedia and Electronic Services**

- Electronic Resources
- Internet Access