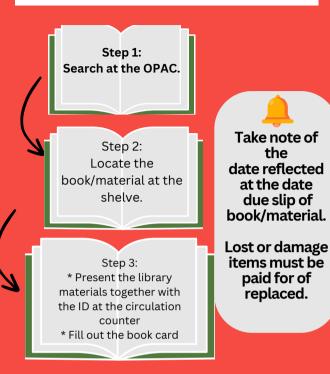

# How to Borrow Books

An incurred overdue is automatically computed through the system and payment slip is issued to the student who shall pay the amount at the cashier.